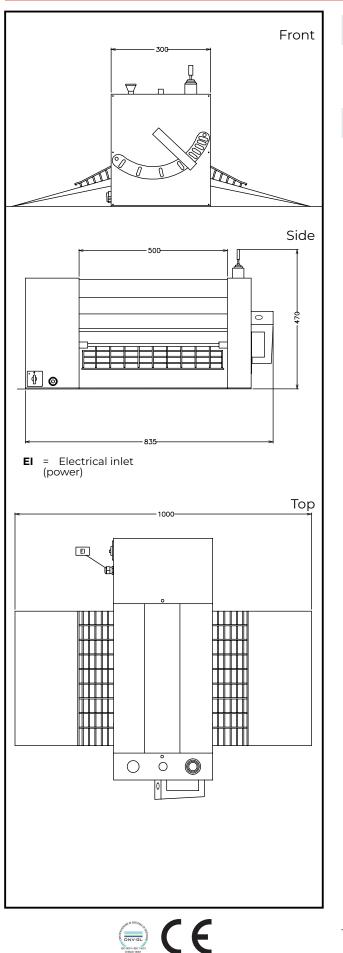

# Dough sheeters Dough Sheeter, table standing -500 mm

Electric

| Supply voltage:      |                         |
|----------------------|-------------------------|
| 601567 (DLMP5003)    | 230/400 V/3 ph/50/60 Hz |
| 601568 (DLMP5001)    | 230 V/1 ph/50 Hz        |
| Total Watts:         | 0.37 kW                 |
| Key Information:     |                         |
| External dimensions, | 1000 mm                 |

Width:1000 mmExternal dimensions,<br/>Depth:835 mmExternal dimensions,<br/>Height:470 mmNet weight (kg):70

Dough sheeters Dough Sheeter, table standing - 500 mm

The company reserves the right to make modifications to the products without prior notice. All information correct at time of printing.